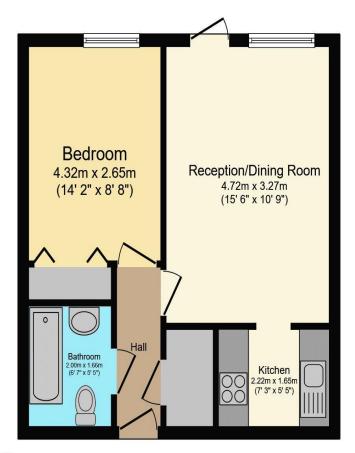

## Visit us at retirementhomesearch.co.uk

Total floor area 39.0 m² (420 sq.ft.) approx

This floor plan is for illustrative purposes only. It is not drawn to scale. Any measurements, floor areas (including any total floor area), openings and orientation are approximate. No details are guaranteed, they cannot be relied upon for any purpose and they do not form part of any agreement. No liability is taken for any error, omission or misstatement. A party must rely upon its own inspection(s). Powered by www.focalagent.com